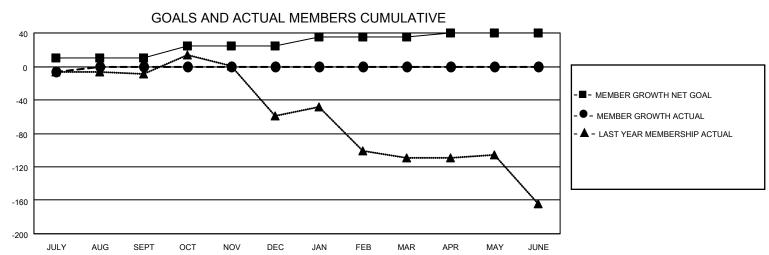

## MONTHLY MEMBERSHIP PROGRESS REPORT

LOCATION TURKEY District 118 U Results as of: 7/31/2021

| Clubs         |               |             |               | Members               |                        |                         |                                                    |  |
|---------------|---------------|-------------|---------------|-----------------------|------------------------|-------------------------|----------------------------------------------------|--|
|               | RESULTS FOR   | R 2021-2022 |               | RESULTS FOR 2021-2022 |                        |                         |                                                    |  |
| QUARTER       | NEW CLUB GOAL | NEW CLUBS   | DROPPED CLUBS | QUARTER MEME          | BER GROWTH NET<br>GOAL | MEMBER GROWTH<br>ACTUAL | DROPPED<br>MEMBERS ACTUAL<br>(including transfers) |  |
| JULY/AUG/SEPT | 1             | 0           | 1             | JULY/AUG/SEPT         | 10                     | 6                       | 9                                                  |  |
| OCT/NOV/DEC   | 1             | 0           | 0             | OCT/NOV/DEC           | 15                     | 0                       | 0                                                  |  |
| JAN/FEB/MAR   | 1             | 0           | 0             | JAN/FEB/MAR           | 10                     | 0                       | 0                                                  |  |
| APR/MAY/JUNE  | 0             | 0           | 0             | APR/MAY/JUNE          | 5                      | 0                       | 0                                                  |  |