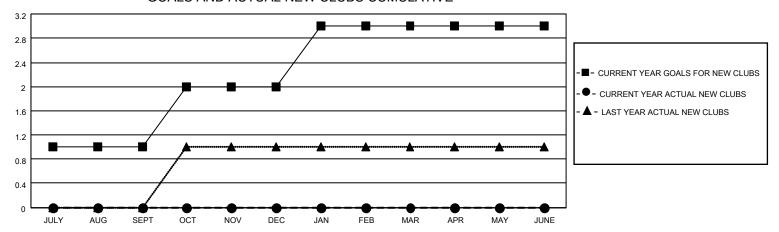

## MONTHLY MEMBERSHIP PROGRESS REPORT

LOCATION TURKEY District 118 U Results as of: 7/31/2021

| Clubs         |               |             |               | Members               |                        |                         |                                                    |  |
|---------------|---------------|-------------|---------------|-----------------------|------------------------|-------------------------|----------------------------------------------------|--|
|               | RESULTS FOR   | R 2021-2022 |               | RESULTS FOR 2021-2022 |                        |                         |                                                    |  |
| QUARTER       | NEW CLUB GOAL | NEW CLUBS   | DROPPED CLUBS | QUARTER MEME          | BER GROWTH NET<br>GOAL | MEMBER GROWTH<br>ACTUAL | DROPPED<br>MEMBERS ACTUAL<br>(including transfers) |  |
| JULY/AUG/SEPT | 1             | 0           | 1             | JULY/AUG/SEPT         | 10                     | 6                       | 9                                                  |  |
| OCT/NOV/DEC   | 1             | 0           | 0             | OCT/NOV/DEC           | 15                     | 0                       | 0                                                  |  |
| JAN/FEB/MAR   | 1             | 0           | 0             | JAN/FEB/MAR           | 10                     | 0                       | 0                                                  |  |
| APR/MAY/JUNE  | 0             | 0           | 0             | APR/MAY/JUNE          | 5                      | 0                       | 0                                                  |  |

## GOALS AND ACTUAL NEW CLUBS CUMULATIVE

| DROPPED CLUBS: 1 | - | 3 CLUBS OF 56 ADDED 1 OR MORE NEW MEMBERS | GENDER DISTRIBUTION             |              |    |
|------------------|---|-------------------------------------------|---------------------------------|--------------|----|
|                  |   | NEW MEMBERO                               | MALE                            | 361 (37.45%) |    |
|                  |   |                                           | FEMALE                          | 603 (62.55%) |    |
| DROPPED MEMBERS  |   |                                           |                                 | , ,          |    |
| DECEASED         | 0 | CLICK HERE FOR CUMULATIVE                 | TOTAL FAMILY UNIT MEMBERS       |              | 35 |
| CLUB CANCELLED   | 0 | MEMBERSHIP DATA                           | FAMILY MEMBERS PAYING HALF DUES |              |    |
| OTHER            | 9 |                                           |                                 |              | 18 |
| TOTAL            | 9 |                                           | 0000                            |              |    |